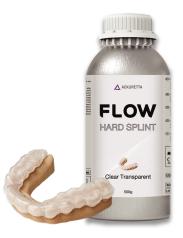

# **FLOW Hard Splint**

Create transparent splints that offer exceptional durability and comfort for extended wear.

- High **UV stability** provides great resistance to fracture and warping
- Tasteless, odorless, and sterilizable
- Available in Clear Transparent