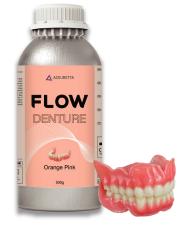

#### **FLOW** Denture

Deliver stunning long-term provisionals that provide outstanding patient comfort.

- Anti-shrinkage formulation that guarantees a clinically precise fit
- Engineered for minimal polishing and post processing
- Available in Orange Pink