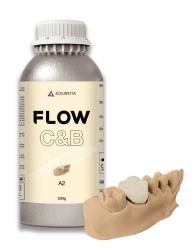

#### FLOW C&B

A low viscosity resin that produces long-term restorations high in mechanical strength, aesthetics, and radiopacity.

- Resin specially formulated for minimal polishing when cleaned with alcohol
- Exceptional print results that are easy to characterize
- Available Shades: Bleach, A1, A2, A3