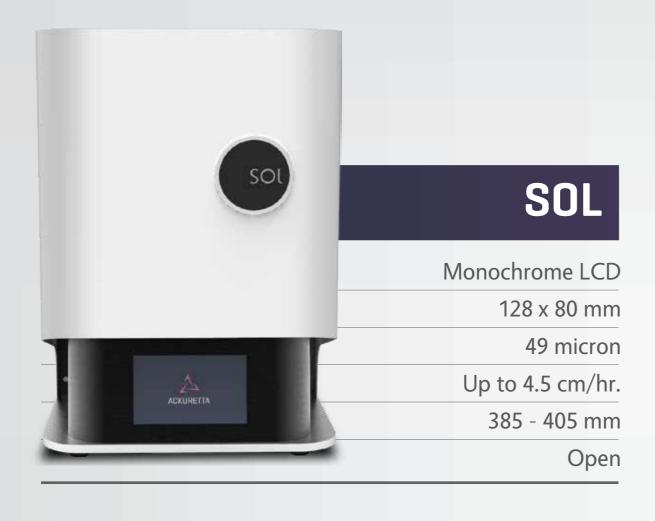

# SOL Vs. DENTIQ

# PARAMETERS

Technology
Printing Size

**Pixel Size** (XY Resolution)

**Printing Speed** 

**Resin Wavelength** 

**Material System** 

### LCD

Longer life, less costs and replacement effort and downtime

## LCD

More DLP resin compatibility. 5x less curing time. 3x faster print speed

## Backlight

95% uniformity vs 80% - More consistent prints . Less print failures. Improved thermal managment on SOL backlight for longer life

LCD

LCD

#### Interface

Nice to have. Helps decision making easier and more logical

#### Dashboard

Saves communication effort, downtime and makes the process easier

LCD RGB

120 x 68 mm

47 micron

Up to 1.5 cm/hr

385 - 405 mm

Open